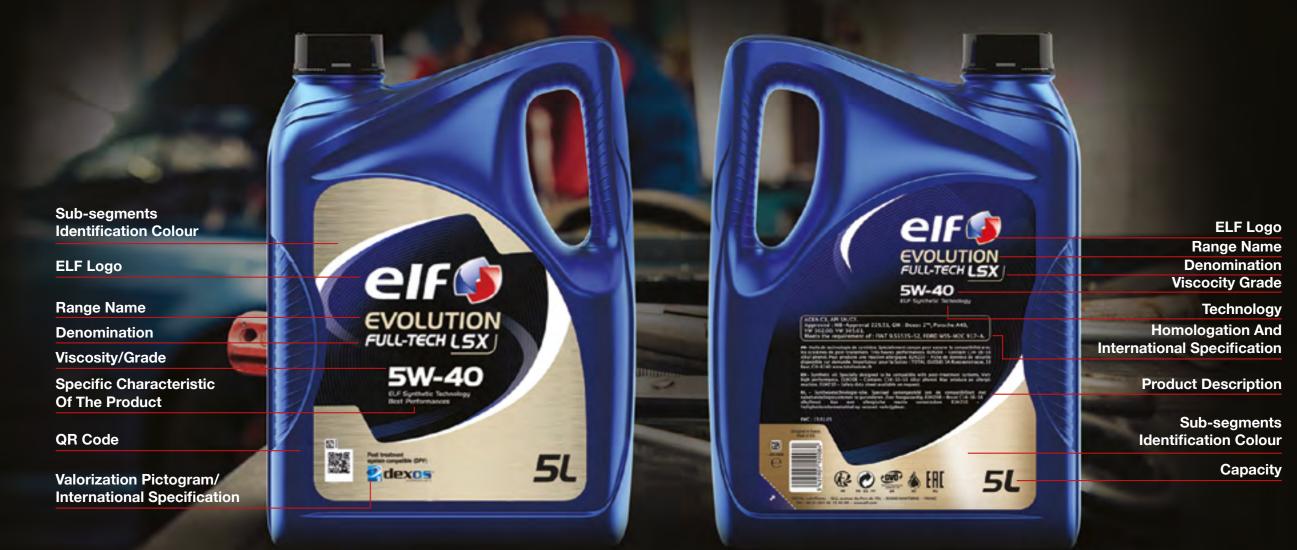

## Label Architecture

#### **Front Label Architecture**

The valorization pictograms placed in the area provided for this purpose from left to right at the bottom on the base line of capacity. Product information is aligned to the right with one piece of information on top of the other.

#### **Back Label Architecture**

The back of the label is composed of 3 big areas

05